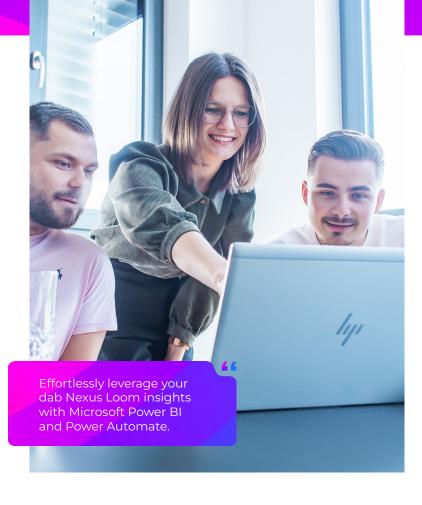

# dab Nexus Loom offers cloud-based analytics for SAP data leveraging Microsoft Fabric

# THE SOLUTION

dab Nexus Loom integrates with Microsoft Fabric to provide easy, fast, and secure SAP data analytics in the cloud.

Users simply input their SAP credentials, choose the desired report, and get instant results in Power BI or Power Automate. This platform provides a modern, intuitive interface that simplifies data analysis.